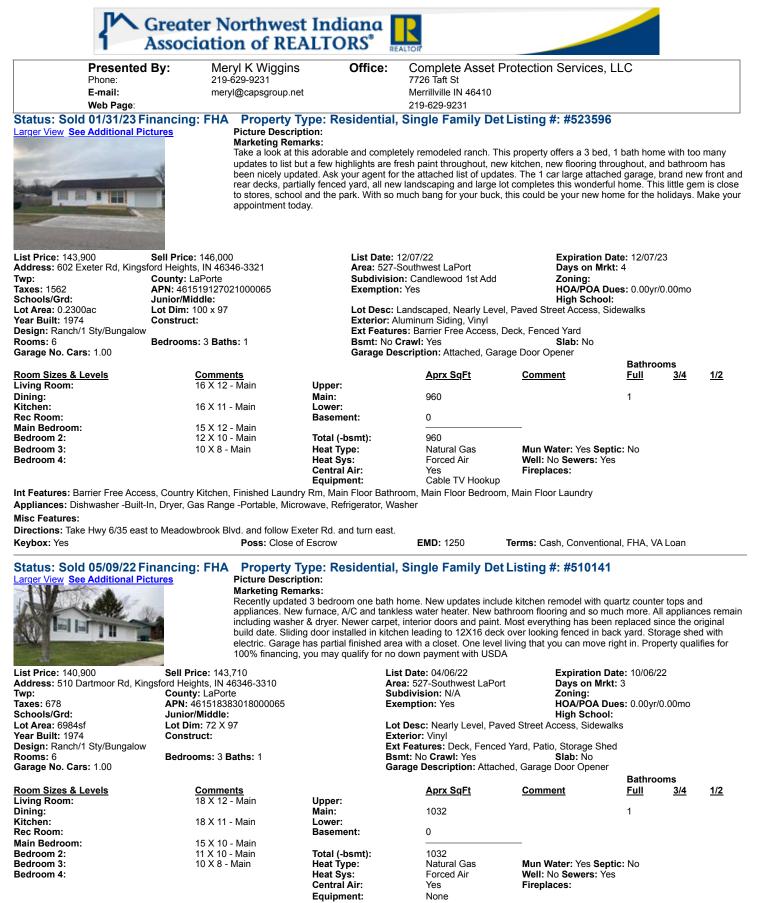

## Status: Sold 09/16/22 Financing: CASH Property Type: Residential, Single Family Det Listing #: #518258 Larger View See Additional Pictures Picture Description:

Marketing Remarks:

Welcome to this amazing 3 bed, 2 bath ranch that has recently been completely remodeled. There is a list of all the upgrades and updates attached to the listing - ask your realtor. Some highlights are: new HVAC, new windows, doors and roof, all new kitchen with SS appliances, all new baths, flooring and paint throughout and a 10 X 12 amazing brand new deck that overlooks the secluded country setting. With the lot being over 1/2 acre and an attached oversized 2 car garage, this home has it all. Situated in a quiet area but still close to shopping, restaurants, parks and schools. Schedule a showing today!